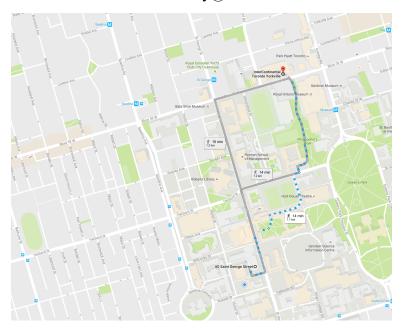

## **Kimpton St. George Hotel**

Address: 280 Bloor St. W. Toronto ON M5S 1V8

**Telephone:** +1 877-660-8550; **Phone:** (416) 968-0010

Website: http://www.hitorontoblooryorkville.ca/

Closest subway: St. George (2 minutes' walk away)

Distance to CITA: 12 minutes' walk

**UofT rate per night:** Corporate rate not available to non-UofT employees or students