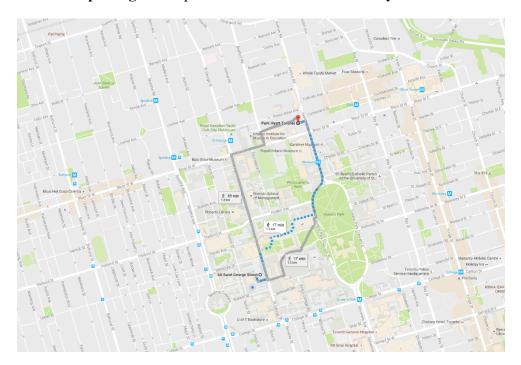

## **Park Hyatt Hotel**

Address: 4 Avenue Road, Toronto, ON, M5R 2E8

**Telephone:** (416) 925-1234

Website: toronto.park.hyatt.com

Closest subway: Bay (5 minutes' walk away)

**Distance to CITA:** 17-minute walk or 15 minutes by subway

**UofT rate per night:** Corporate rate not available for May