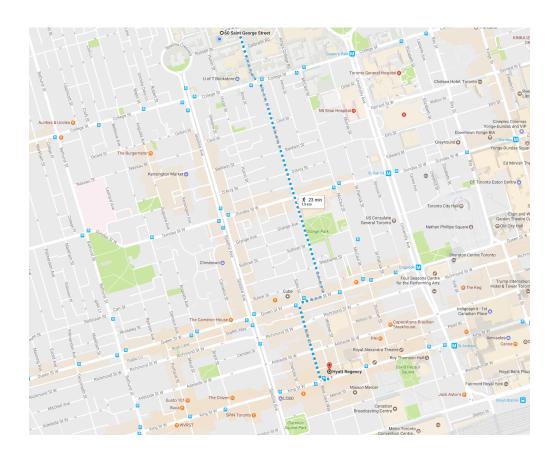

## **Hyatt Regency**

Address: 370 King St. West, Toronto, ON, M5V 1J9

**Telephone**: +1 416 343 1234

Website: https://toronto.regency.hyatt.com/en/hotel/home.html

Closest subway: St. Andrew Station (7-minute walk)

**Distance to CITA:** 23-minute walk

Rate per night (Queen/ King room): No corporate rate available.