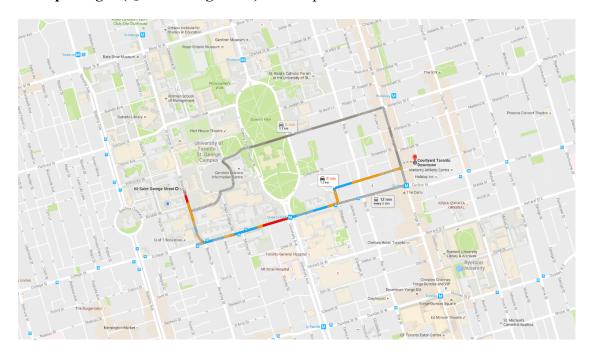

# **Courtyard Downtown Toronto**

Address: 475 Yonge Street, Toronto, ON, M4Y 1X7

**Telephone:** (416) 924-0611

Website: http://www.marriott.com/hotels/travel/yyzcy-courtyard-toronto-downtown/

Closest subway: College (2-minute walk)

**Distance to CITA:** 18-minute walk or 12 minutes by street car

Rate per night (Queen/ King room): No corporate rate available