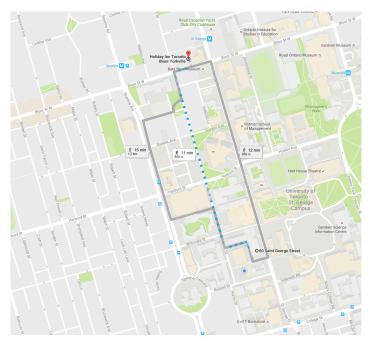

## **The Yorkville Royal Sonesta**

Address: 220 Bloor Street West, Toronto, ON M5S 1T8

**Telephone:** (416) 960-5200

Website: https://www.sonesta.com/royal-sonesta/on/toronto/yorkville-royal-sonesta-hotel-

toronto

Closest subway: St. George (3 minutes' walk away)

**Distance to CITA:** 14 minutes' walk

**UofT rate per night (request over phone):** Single / Queen Double room \$284

Reservation ID: Ashish.shetty@sonesta.com