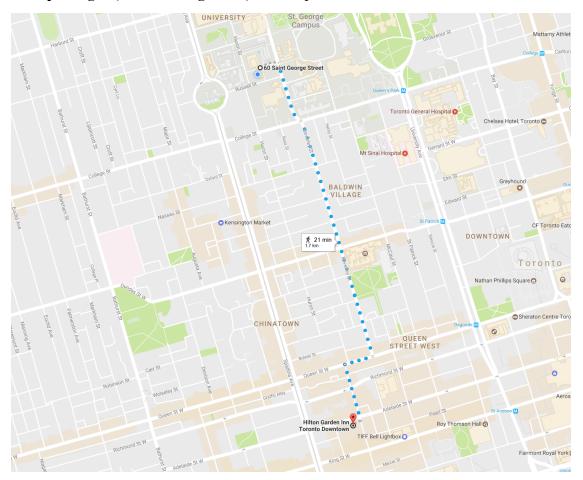

## **Hilton Garden Inn**

Address: 92 Peter Street, Toronto, ON, M5V 2G5

**Telephone**: 1-416-593-9200

Website: http://hiltongardeninn3.hilton.com/en/hotels/ontario/hilton-garden-inn-toronto-downtown-

YYZDTGI/index.html

Closest subway: St. Andrew Station (9-minute walk)

**Distance to CITA:** 21-minute walk

Rate per night (Queen/ King room): No corporate rate available.